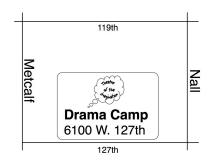

#### **Camp Schedule**

Camp 1: May 28-31 Camp 2: June 3-14 Camp 3: June 17-28 Camp 4: July 1-12 Camp 5: July 15-26 Camp 6: July 29-Aug 9

www.dramakc.com

**\$180/week:** (10am-4:30pm)

\$215/week: All Day (+ before/after 7:30am-6pm)